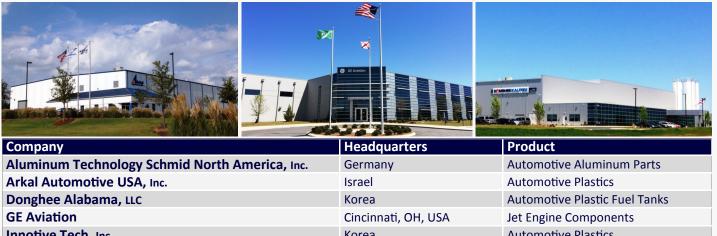

#### AUBURN TECHNOLOGY PARK WEST COMPANY LOCATIONS:

| Innotive Tech, Inc.                    | Korea              | Automotive Plastics        |
|----------------------------------------|--------------------|----------------------------|
| Kemmerich USA, L.P.                    | Germany            | Automotive Metals          |
| Rausch & Pausch, L.P.                  | Germany            | Automotive Solenoid Valves |
| SiO2 Medical Products, Inc.            | Amsterdam, NY, USA | Medical Plastics           |
| Seohan Auto USA Corporation (Plant II) | Korea              | Automotive Axles           |